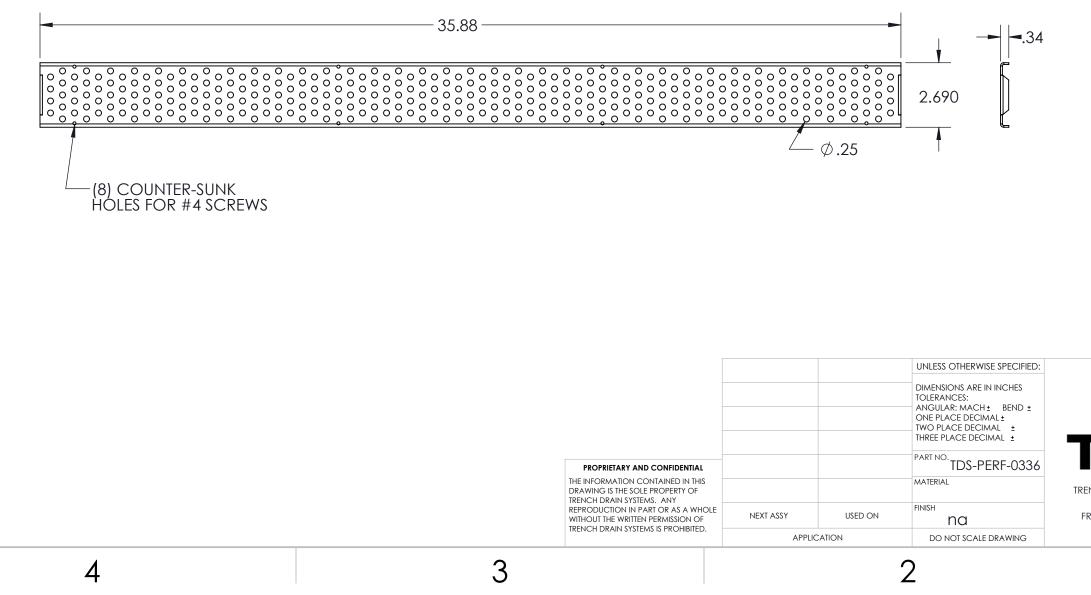

MATERIAL: 304 STAINLESS STEEL

4

LOAD RATING: DIN 19580 / EN 1433, CLASS B; LIGHT PNEUMATIC TIRE TRAFFIC ONLY. SIDEWALKS AND RESIDENTAL PARKING

DESIGN LOAD OF AT LEAST 28101 LBF [125kN]

DISCLAIMER - The customer and the customer's architects, engineers, consultants, and other professionals are completely responsible for the selection installation and maintenance of any product purchased from Trench Drain Systems and/or its manufacturers. TRENCH DRAIN SYSTEMS MAKES NO WARRANTY, EXPRESS OR IMPLIED, AS TO THE SUITABILITY, DESIGN, MERCHANTIBILITY, OR FITNESS OF THE PRODUCT FOR CUSTOMERS APPLICATION. The drawing and information provided remain the property and copyright of the manufacturer listed. The manufacturer reserves the right to modify specification without notice.

3

В

Α

| $\wedge$                       | drawn: CJP                    |  |         | DATE: 11.8.19  |        |
|--------------------------------|-------------------------------|--|---------|----------------|--------|
|                                | CHECKED: -                    |  |         | D/112. 11.0.17 |        |
|                                | DESCRIPTION:                  |  |         |                |        |
| <u> </u>                       | SPECIFICATION SHEET           |  |         |                |        |
|                                | GRATE PERF 304SS 2.75 X 36.00 |  |         |                |        |
|                                |                               |  |         |                |        |
|                                |                               |  |         |                |        |
| ENCH DRAIN SYSTEMS             | SIZE                          |  |         |                | REV    |
| PO BOX 377<br>REMONT, OH 43420 | B TDS-PERF-0336               |  |         |                | А      |
| 610-638-1221                   |                               |  |         |                |        |
| 010 000 1221                   | SCALE: 1:8                    |  | WEIGHT: | SHEET          | 1 OF 1 |
|                                |                               |  |         |                |        |