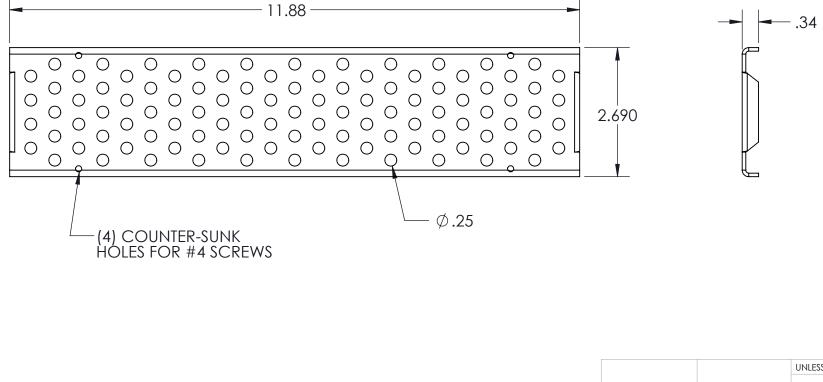

SPECIFICATIONS:

В

Α

MATERIAL: 304 STAINLESS STEEL

4

4

LOAD RATING: DIN 19580 / EN 1433, CLASS B; LIGHT PNEUMATIC TIRE TRAFFIC SIDEWALKS AND RESIDENTIAL P

## DESIGN LOAD OF AT LEAST 28100 LBF [125kN]

DISCLAIMER - The customer and the customer's architects, engineers, consultants, and other profes responsible for the selection installation and maintenance of any product purchased from Trench D manufacturers. TRENCH DRAIN SYSTEMS MAKES NO WARRANTY, EXPRESS OR IMPLIED, AS TO THE MERCHANTIBILITY, OR FITNESS OF THE PRODUCT FOR CUSTOMERS APPLICATION. The drawing and remain the property and copyright of the manufacturer listed. The manufacturer reserves the right without notice.

3

3

|                                                                                                                                                                                                                                                                                                                                                                                                                                                                                                                               |                     | REVISIONS                                                                                                                                                               |                                                                |                                                                                      |                     |   |
|-------------------------------------------------------------------------------------------------------------------------------------------------------------------------------------------------------------------------------------------------------------------------------------------------------------------------------------------------------------------------------------------------------------------------------------------------------------------------------------------------------------------------------|---------------------|-------------------------------------------------------------------------------------------------------------------------------------------------------------------------|----------------------------------------------------------------|--------------------------------------------------------------------------------------|---------------------|---|
|                                                                                                                                                                                                                                                                                                                                                                                                                                                                                                                               |                     | REV.                                                                                                                                                                    | DESCRIPTION                                                    | DATE                                                                                 | APPROVED            |   |
|                                                                                                                                                                                                                                                                                                                                                                                                                                                                                                                               |                     | A ECN 19-005                                                                                                                                                            |                                                                | 11/8/2019                                                                            | CJP                 |   |
| C ONLY.<br>PARKING<br>fessionals are completely<br>Drain Systems and/or its<br>E SUITABILITY, DESIGN,<br>nd information provided<br>ht to modify specification                                                                                                                                                                                                                                                                                                                                                                |                     | 00                                                                                                                                                                      |                                                                | 0000000000                                                                           |                     | В |
| 0 0 0 0 0 0<br>0 0 0 0 0 0 0<br>0 0 0 0 0 0 0<br>0 0 0 0 0 0 0 0 0<br>0 0 0 0 0 0 0 0 0 0<br>0 0 0 0 0 0 0 0 0 0 0<br>0 0 0 0 0 0 0 0 0 0 0 0 0 0 0 0 0 0 0 0 | 2.690               | ı— .34                                                                                                                                                                  |                                                                |                                                                                      |                     |   |
|                                                                                                                                                                                                                                                                                                                                                                                                                                                                                                                               |                     | UNLESS OTHERWISE SPECIFIED:<br>DIMENSIONS ARE IN INCHES<br>TOLERANCES:<br>ANGULAR: MACH ± BEND ±<br>ONE PLACE DECIMAL ±<br>TWO PLACE DECIMAL ±<br>THREE PLACE DECIMAL ± |                                                                | DRAWN: CJP<br>CHECKED: -<br>DESCRIPTION:<br>SPECIFICATION SHEI<br>GRATE PERF 304SS 2 | date: 11.8.19<br>ET | A |
| PROPRIETARY AND CONFIDENTIAL<br>THE INFORMATION CONTAINED IN THIS<br>DRAWING IS THE SOLE PROPERTY OF<br>TRENCH DRAIN SYSTEMS. ANY<br>REPRODUCTION IN PART OR AS A WHOL<br>WITHOUT THE WRITTEN PERMISSION OF                                                                                                                                                                                                                                                                                                                   | E NEXT ASSY USED ON | PART NO.<br>TDS-PERF-0312<br>MATERIAL<br>FINISH                                                                                                                         | TDS<br>TRENCH DRAIN SYSTEMS<br>PO BOX 377<br>FREMONT, OH 43420 | SIZE DWG. NO.<br><b>B</b> TDS-PERF-0312                                              | 2 A                 |   |
| TRENCH DRAIN SYSTEMS IS PROHIBITED.                                                                                                                                                                                                                                                                                                                                                                                                                                                                                           | APPLICATION         | DO NOT SCALE DRAWING                                                                                                                                                    | 610-638-1221                                                   | SCALE: 1:8 WEIGHT:                                                                   | SHEET 1 OF 1        |   |
|                                                                                                                                                                                                                                                                                                                                                                                                                                                                                                                               | 2 1                 |                                                                                                                                                                         |                                                                |                                                                                      |                     |   |