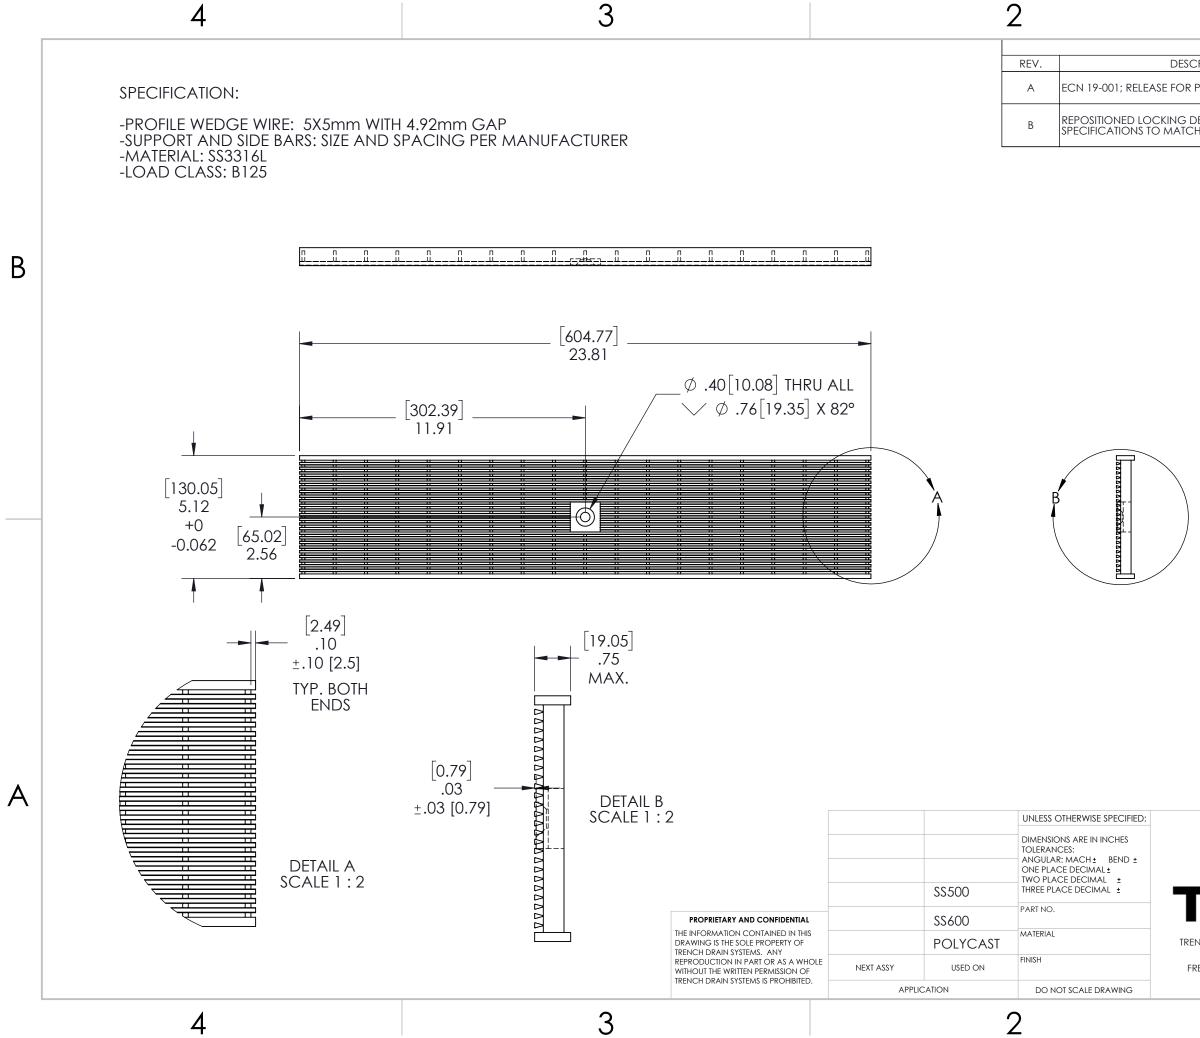

|                                                                     | DRAWN: CJP                                                         |     |         | DATE: 4.26.19 |               |        |  |
|---------------------------------------------------------------------|--------------------------------------------------------------------|-----|---------|---------------|---------------|--------|--|
| $\wedge$                                                            | CHECKED: NA                                                        |     |         |               | (12, 4.20,17) |        |  |
|                                                                     | DESCRIPTION:                                                       |     |         |               |               |        |  |
| <b>TDS</b>                                                          | GRATE WEDGE WIRE 316SS<br>CLASS B 5.25 X 24.00<br>W/LOCKING DEVICE |     |         |               |               |        |  |
| NCH DRAIN SYSTEMS<br>PO BOX 377<br>REMONT, OH 43420<br>610-638-1221 | SIZE D                                                             | WG. |         |               | REV           |        |  |
|                                                                     | <b>B</b> DG0655H                                                   |     |         |               |               | В      |  |
|                                                                     | SCALE:                                                             | 1:8 | WEIGHT: |               | SHEET         | 1 OF 1 |  |