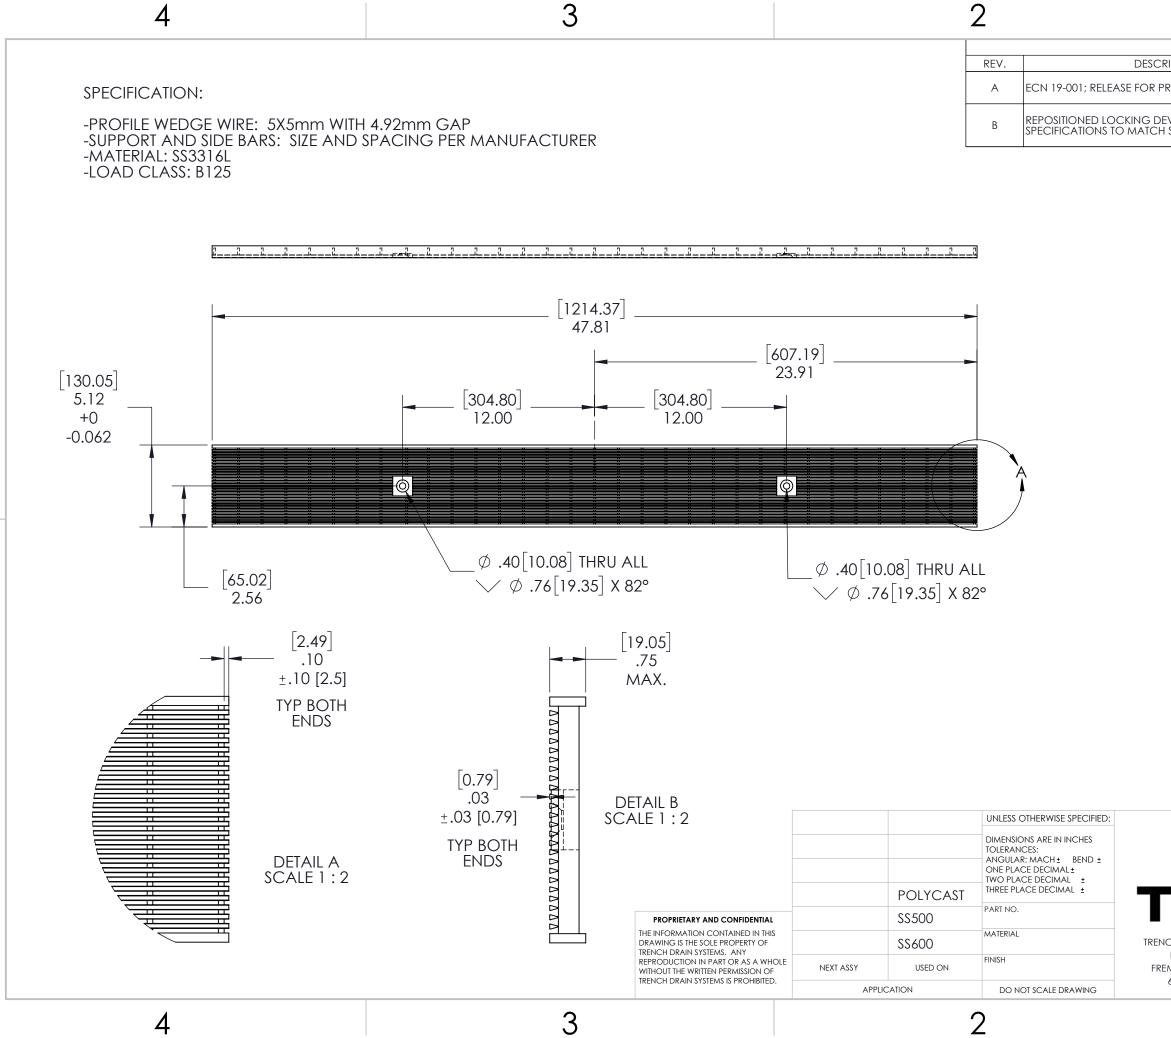

|                                                | DRAWN                                                                 | : CJP DATE: 4.26.19 |         |                 | 19      |  |
|------------------------------------------------|-----------------------------------------------------------------------|---------------------|---------|-----------------|---------|--|
|                                                | CHECKE                                                                | D: NA               |         | D) (12: 4.20.17 |         |  |
|                                                | DESCRIPTION:                                                          |                     |         |                 |         |  |
| <b>FDS</b>                                     | GRATE WEDGE WIRE 316SS<br>CLASS B 5.25 X 48.00 WITH<br>LOCKING DEVICE |                     |         |                 |         |  |
| ench drain systems                             | SIZE DWG. NO.                                                         |                     |         | REV             |         |  |
| PO BOX 377<br>REMONT, OH 43420<br>610-638-1221 | <b>B</b> DG0655                                                       |                     |         |                 | В       |  |
|                                                | SCALE:                                                                | 1:8                 | WEIGHT: | SHEET           | [] OF ] |  |